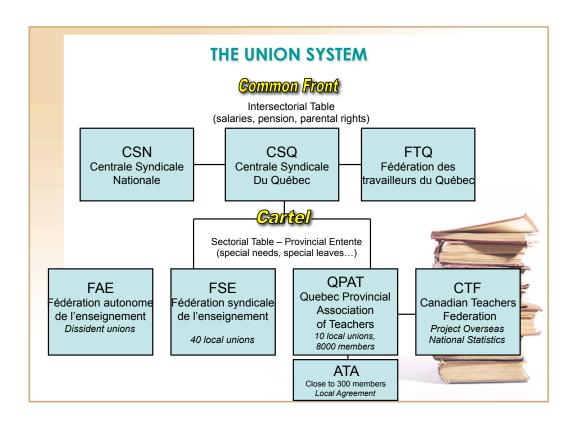

# **UNION BUREAUCRACY**





## **QUEBEC PROVINCIAL ASSOCIATION OF TEACHERS**

## **LOCAL UNIONS**

ATA Appalachian Teachers' Association

Eastern Townships School Board

CQTA Central Quebec Teacher's Association

Central Quebec School Board

CVTA Chateauguay Valley Teachers' Association

**New Frontiers School Board** 

ESTA Eastern Shores Teachers Association

Eastern Shores School Board

LNSETA Lower North Shore English Teachers Association

Littoral School Board

LTU Laurier Teachers' Union

Sir Wilfred Laurier School Board

MTA Montreal Teachers Association

**English Montreal School Board** 

PTU Pearson Teachers Union

Lester B. Pearson School Board

RTU Riverside Teachers' Union

Riverside School Board

WQTAWestern Quebec Teachers' Association

Western Quebec School Board

### INTERNAL STUCTURE

**Executiv